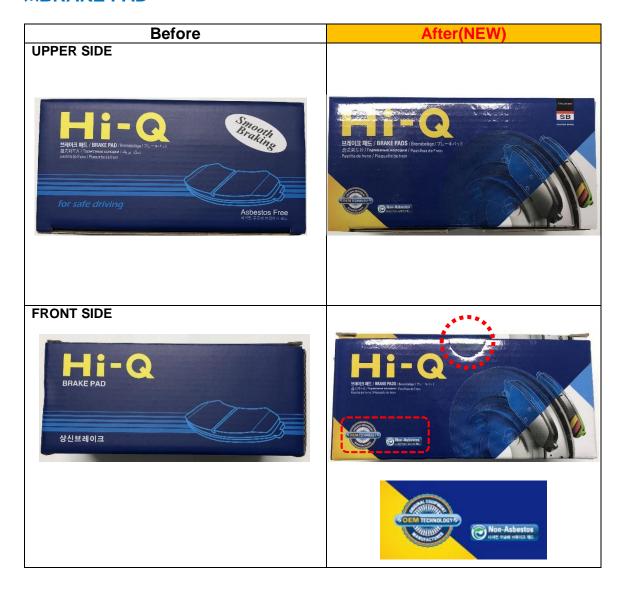

### 90, Techno Jungang-Daero, Yuga-Eup Dalseong-Gun, Daegu, KOREA

#### **\*\*NOTICE FOR NEW Hi-Q DESIGN\*\***

We change the design of Hi-Q as our main brand.

It will be applied starting from July, 2018, and the new design will be applied immediately after the current cases run out of stock, so the exact date of the change will depend on the type of the product. For more details, please refer to the picture of the new case design below.

#### **\*BRAKE PAD**





# **SB** SANGSIN BRAKE

# **Before** After(NEW) LEFT SIDE SP1430 for HONDA SP1430 ACURA TL 09-14 FMSI# D1103-8209 for HONDA ACURA TL 09-14 FMSI# D1103-8209 1set/4pcs EHE SB SANGSIN BRAKE OE MANUFACTURER Insert English LOGO & ORIGIN **RIGHT SIDE** SB 상신브레이크 👸 🚳 🚳 SB 상신브레이크 요정품제조 Delete Korean Quality Certificate Mark **BACK SIDE** SANGSIN BRAKE OE MANUFACTURER





#### **\*\*BRAKE SHOE**

## Before After(NEW)

#### **UPPER SIDE**





#### FRONT SIDE





#### LEFT SIDE









#### **\*\*BRAKE SHOE**





### **\*\*OUTER CASE (BOX) DESIGN**

#### A C. (D.133.41)

#### **BRAKE PAD OUTER CASE (BOX)**







#### BRAKE SHOE OUTER CASE (BOX)