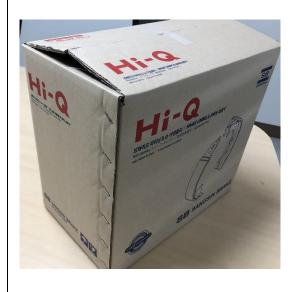

change will depend on the type of the product. For more details, please refer to the picture of the new case design below.

#### **\*BRAKE PAD**





# **SB** SANGSIN BRAKE

# **Before** After(NEW) LEFT SIDE SP1430 for HONDA SP1430 ACURA TL 09-14 FMSI# D1103-8209 for HONDA ACURA TL 09-14 FMSI# D1103-8209 1set/4pcs EHE SB SANGSIN BRAKE OE MANUFACTURER Insert English LOGO & ORIGIN **RIGHT SIDE** SB 상신브레이크 👸 🚳 🚳 SB 상신브레이크 요정품제조 Delete Korean Quality Certificate Mark **BACK SIDE** SANGSIN BRAKE OE MANUFACTURER





#### **\*\*BRAKE SHOE**

## Before After(NEW)

#### **UPPER SIDE**





#### FRONT SIDE





#### LEFT SIDE









#### **\*\*BRAKE SHOE**





### **\*\*OUTER CASE (BOX) DESIGN**

#### A C. (D.133.41)

#### **BRAKE PAD OUTER CASE (BOX)**







#### BRAKE SHOE OUTER CASE (BOX)