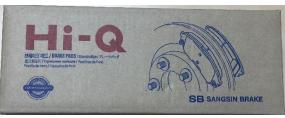

t of stock, so the exact date of the change will depend on the type of the product. For more details, please refer to the picture of the new case design below.

#### **\*BRAKE PAD**





# **SB** SANGSIN BRAKE

# **Before** After(NEW) LEFT SIDE SP1430 for HONDA SP1430 ACURA TL 09-14 FMSI# D1103-8209 for HONDA ACURA TL 09-14 FMSI# D1103-8209 1set/4pcs EHE SB SANGSIN BRAKE OE MANUFACTURER Insert English LOGO & ORIGIN **RIGHT SIDE** SB 상신브레이크 👸 🚳 🚳 SB 상신브레이크 요정품제조 Delete Korean Quality Certificate Mark **BACK SIDE** SANGSIN BRAKE OE MANUFACTURER





#### **\*\*BRAKE SHOE**

## Before After(NEW)

#### **UPPER SIDE**





#### FRONT SIDE





#### LEFT SIDE









#### **\*\*BRAKE SHOE**





### **\*\*OUTER CASE (BOX) DESIGN**

#### A C. (D.133.41)

#### **BRAKE PAD OUTER CASE (BOX)**







#### BRAKE SHOE OUTER CASE (BOX)