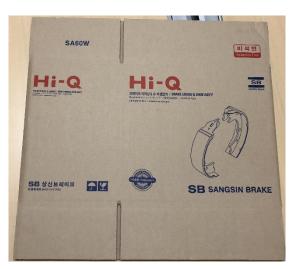

hange will depend on the type of the product. For more details, please refer to the picture of the new case design below.

#### **\*BRAKE PAD**





# **SB** SANGSIN BRAKE

# **Before** After(NEW) LEFT SIDE SP1430 for HONDA SP1430 ACURA TL 09-14 FMSI# D1103-8209 for HONDA ACURA TL 09-14 FMSI# D1103-8209 1set/4pcs EHE SB SANGSIN BRAKE OE MANUFACTURER Insert English LOGO & ORIGIN **RIGHT SIDE** SB 상신브레이크 👸 🚳 🚳 SB 상신브레이크 요정품제조 Delete Korean Quality Certificate Mark **BACK SIDE** SANGSIN BRAKE OE MANUFACTURER





#### **\*\*BRAKE SHOE**

## Before After(NEW)

#### **UPPER SIDE**





#### FRONT SIDE





#### LEFT SIDE









#### **\*\*BRAKE SHOE**





### **\*\*OUTER CASE (BOX) DESIGN**

#### A C. (D.133.41)

#### **BRAKE PAD OUTER CASE (BOX)**







#### BRAKE SHOE OUTER CASE (BOX)